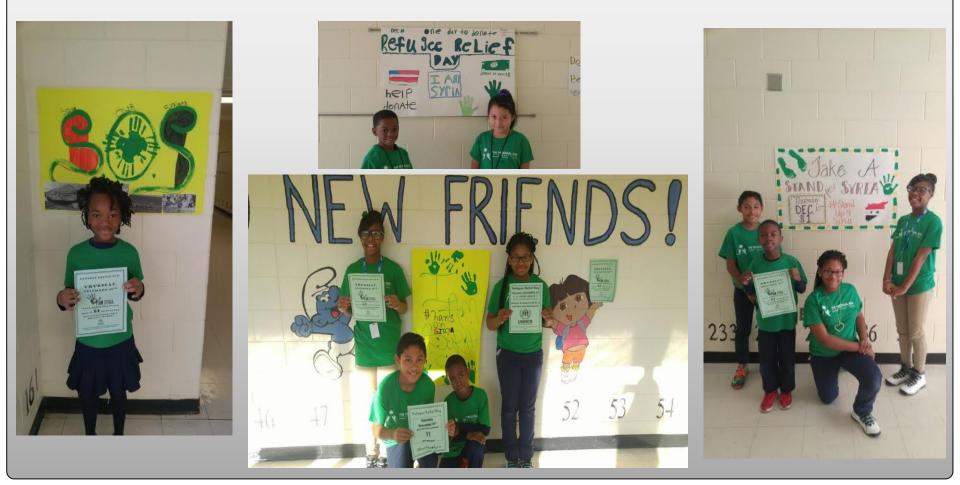

### Project Based Learning "I Am Syria" http://www.wccbcharlotte.com/2015/12/10/charlotte-students-lead-syrian-relief-efforts/

http://www.wccbcharlotte.com/2015/12/10/charlotte-students-lead-syrian-relief-efforts/ Raised over \$500 donated to a refugee camp through Convoy of Hope