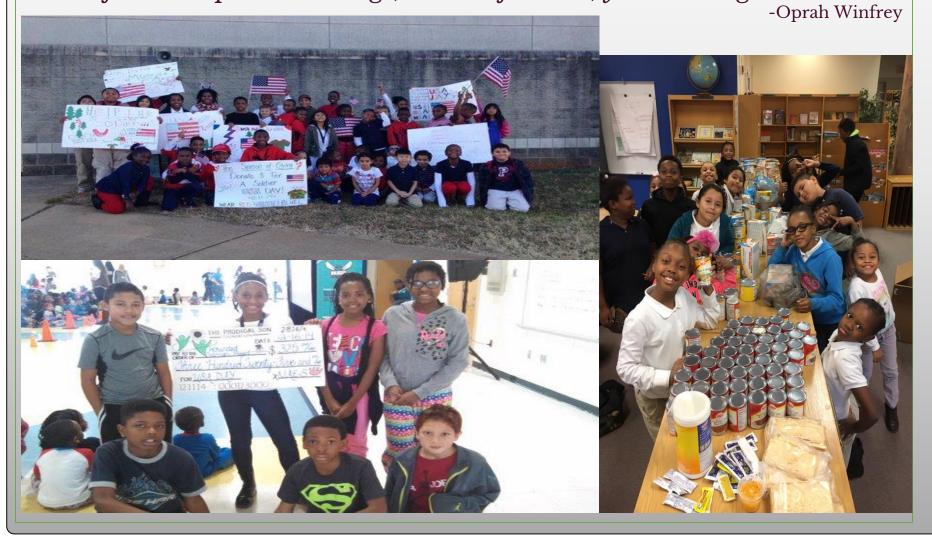

# Donated over 150 boxes to 3 homeless shelters in Charlotte

### Project Based Learning "I Am Syria" http://www.wccbcharlotte.com/2015/12/10/charlotte-students-lead-syrian-relief-efforts/

http://www.wccbcharlotte.com/2015/12/10/charlotte-students-lead-syrian-relief-efforts/ Raised over \$500 donated to a refugee camp through Convoy of Hope